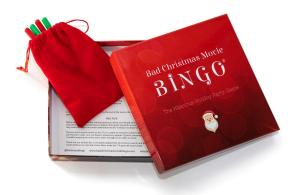

### ABOUT THE GAME

Bad Christmas Movie Bingo® is a board game designed to be played while watching <u>any</u> made-for-TV Christmas movie. (Yup, it works with all of them!) There are nearly 150 unique squares representing events, character traits, and plot points, all spread across 15 different Bingo boards — just turn on a movie, mark off your squares as the story unfolds, and get 5 in a row to win! (You also may want to have plenty of your favorite adult beverages on hand...)

Each box set includes:

- 15 completely unique, reusable bingo boards
- Set of 4 dry-erase markers
- Instructions for play

Retail Price: \$29.99 | Free Ground Shipping Available at <u>badchristmasmoviebingo.com</u> & select retailers