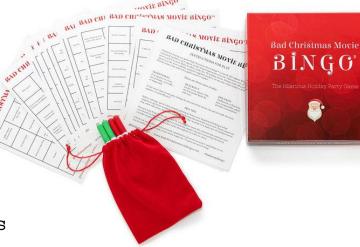

### ABOUT THE GAME

Bad Christmas Movie Bingo® is a board game designed to be played while watching <u>any</u> made-for-TV Christmas movie. (Yup, it works with all of them!) There are nearly 150 unique squares representing events, character traits, and plot points, all spread across 15 different Bingo boards — just turn on a movie, mark off your squares as the story unfolds, and get 5 in a row to win! (You also may want to have plenty of your favorite adult beverages on hand...)

Each box set includes:

- 15 completely unique, reusable bingo boards
- Set of 4 dry-erase markers
- Instructions for play

Retail Price: \$29.99 | Free Ground Shipping Available at <u>badchristmasmoviebingo.com</u> & select retailers